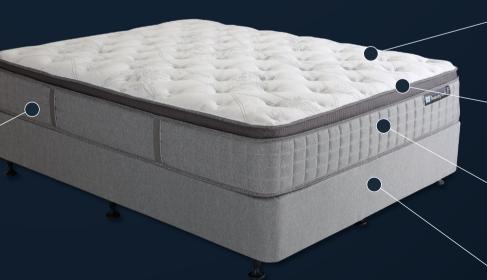

# ALIGN SUPPORT®

Intuitive two-stage coil system senses your weight and responds to help maintain your body's natural alignment, for deep, rejuvenating sleep.

# **SMART FABRICS**

Intelligent SmarTex® fabric draws away moisture to regulate your sleep climate.

## **COMFORTCORE®**

Our unique new feature, SenseGel, provides superior conformance for your lower back, adding pressure relief and comfort.

#### **EDGE SUPPORT**

Four walls of UniCased® XT edge support increases the sleep surface for your sleep comfort.

# **ENDURANCE BASE**

Shock absorbing Duraflex® modules are meticulously crafted, for deeper, long lasting support.